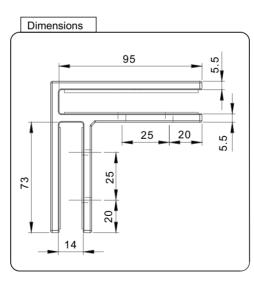

| MATERIAL:                   | CATALOGUE AND DESCRIPTION:                                                                                                 | NOTES:                                                                                                                                                                                                                                                                            | SILVER STONE HARDWARE PTYLID |
|-----------------------------|----------------------------------------------------------------------------------------------------------------------------|-----------------------------------------------------------------------------------------------------------------------------------------------------------------------------------------------------------------------------------------------------------------------------------|------------------------------|
| Duplex 2250 Stainless Steel | <ul> <li>&gt; Glass Fixing System</li> <li>&gt; Glass Clamp</li> <li>&gt; Friction Fit Glass to Glass 90° Clamp</li> </ul> | This drawing and or specification is the property of Silver Stone Hardware<br>Pty Ltd - and must be returned to them on request. Unauthorised use may<br>result in Legal Action. Its contents must not be made public, nor copied,<br>nor used directly or indirectly in any way. |                              |