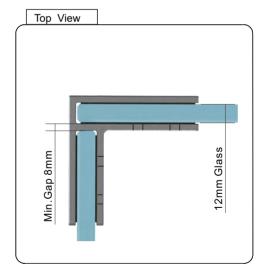

| MATERIAL:                   | CATALOGUE AND DESCRIPTION:                                                                                                 | NOTES:                                                                                                                                                                                                                                                                            | SILVER STONE HARDWARE PTYLID |
|-----------------------------|----------------------------------------------------------------------------------------------------------------------------|-----------------------------------------------------------------------------------------------------------------------------------------------------------------------------------------------------------------------------------------------------------------------------------|------------------------------|
| Duplex 2250 Stainless Steel | <ul> <li>&gt; Glass Fixing System</li> <li>&gt; Glass Clamp</li> <li>&gt; Friction Fit Glass to Glass 90° Clamp</li> </ul> | This drawing and or specification is the property of Silver Stone Hardware<br>Pty Ltd - and must be returned to them on request. Unauthorised use may<br>result in Legal Action. Its contents must not be made public, nor copied,<br>nor used directly or indirectly in any way. |                              |