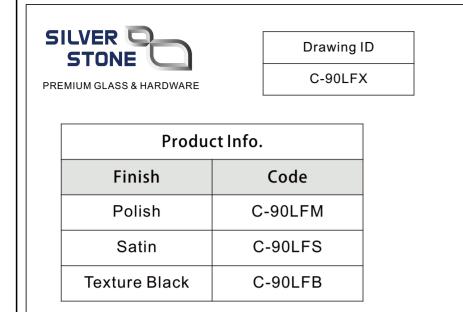

| MATERIAL:                   | CATALOGUE AND DESCRIPTION:                                                                                                 | NOTES:                                                                                                                                                                                                                                                                            | SILVER STONE HARDWARE PTYLID |
|-----------------------------|----------------------------------------------------------------------------------------------------------------------------|-----------------------------------------------------------------------------------------------------------------------------------------------------------------------------------------------------------------------------------------------------------------------------------|------------------------------|
| Duplex 2250 Stainless Steel | <ul> <li>&gt; Glass Fixing System</li> <li>&gt; Glass Clamp</li> <li>&gt; Friction Fit Glass to Glass 90° Clamp</li> </ul> | This drawing and or specification is the property of Silver Stone Hardware<br>Pty Ltd - and must be returned to them on request. Unauthorised use may<br>result in Legal Action. Its contents must not be made public, nor copied,<br>nor used directly or indirectly in any way. |                              |