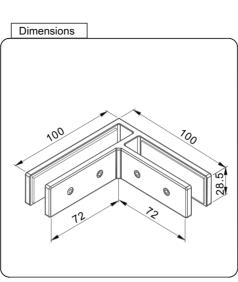

| MATERIAL:                   | CATALOGUE AND DESCRIPTION:                                                                                                 | NOTES:                                                                                                                                                                                                                                                                            | SILVER STONE HARDWARE PTYLID |
|-----------------------------|----------------------------------------------------------------------------------------------------------------------------|-----------------------------------------------------------------------------------------------------------------------------------------------------------------------------------------------------------------------------------------------------------------------------------|------------------------------|
| Duplex 2250 Stainless Steel | <ul> <li>&gt; Glass Fixing System</li> <li>&gt; Glass Clamp</li> <li>&gt; Friction Fit Glass to Glass 90° Clamp</li> </ul> | This drawing and or specification is the property of Silver Stone Hardware<br>Pty Ltd - and must be returned to them on request. Unauthorised use may<br>result in Legal Action. Its contents must not be made public, nor copied,<br>nor used directly or indirectly in any way. |                              |